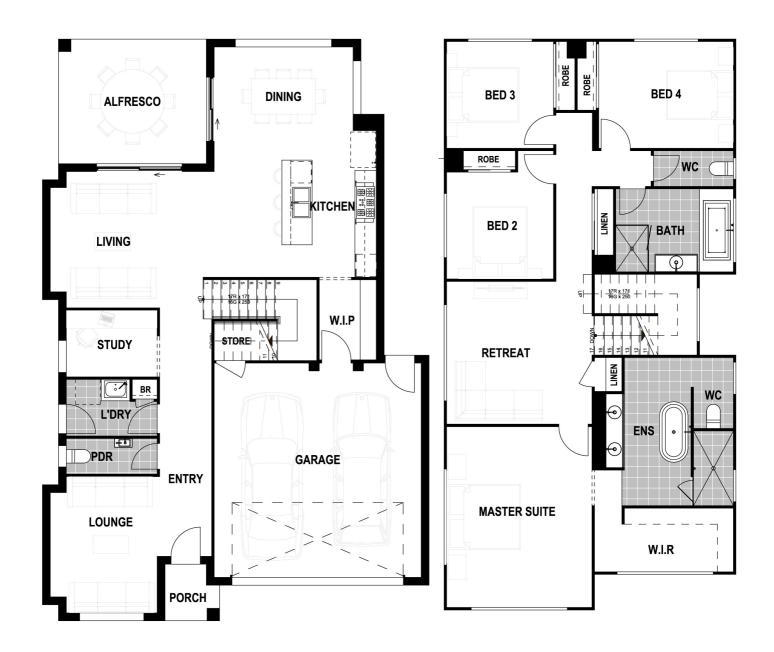

STIRLING 30

4 Bedrooms | 2.5 Bathrooms Study | Rumpus | 2 Car

## STIRLING 30

## 4 Bedrooms | 2.5 Bathrooms Study | Rumpus | 2 Car