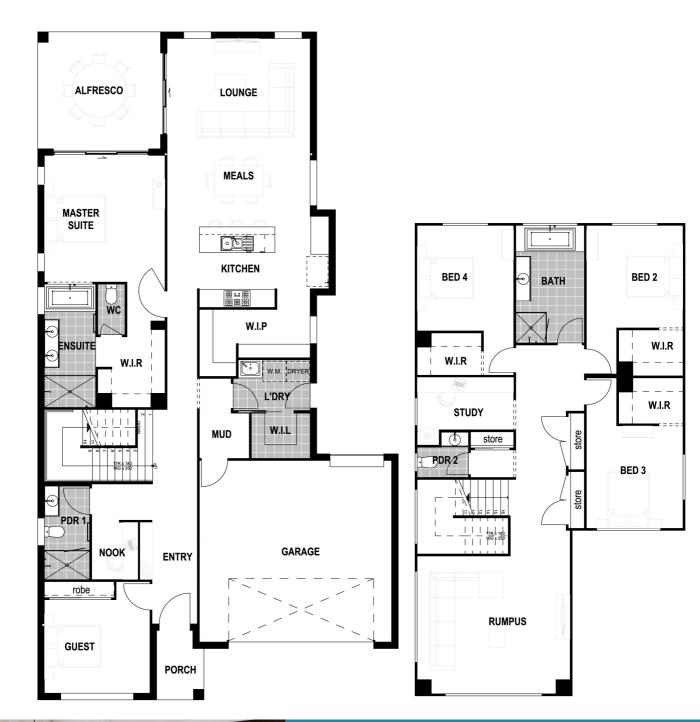

## **HYDEAWAY** 36

5 Bedrooms | 3 Bathrooms Study | Rumpus | 2 Car

### **HYDEAWAY** 36

#### 5 Bedrooms | 3 Bathrooms Study | Rumpus | 2 Car