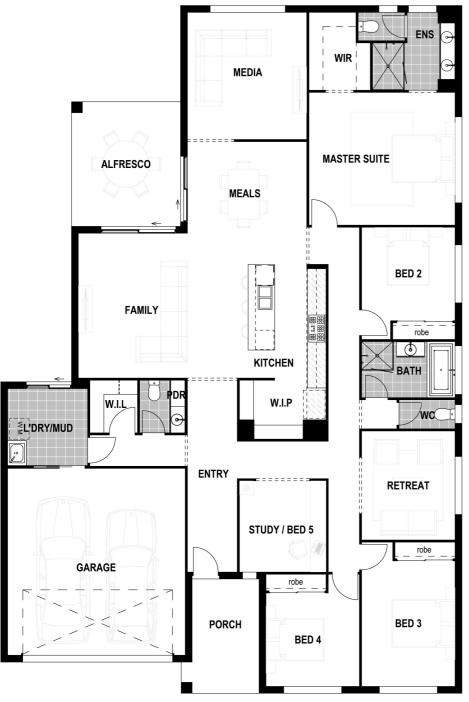

## KINGSLEY 31

4 Bedrooms | 2.5 Bathrooms Study | Rumpus | 2 Car

### KINGSLEY 31

#### 4 Bedrooms | 2.5 Bathrooms Study | Rumpus | 2 Car