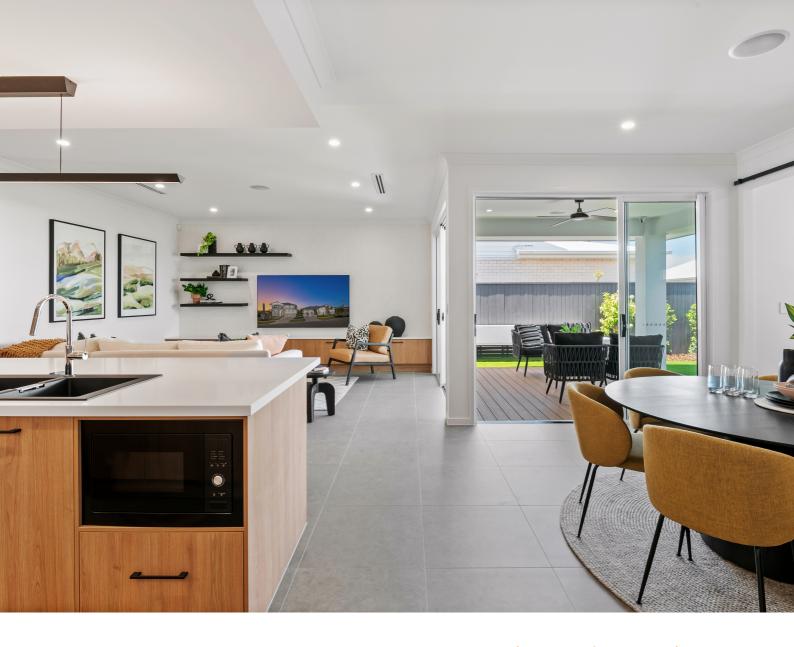

## KINGSLEY 31

4 Bedrooms | 2.5 Bathrooms Study | Rumpus | 2 Car

### KINGSLEY 31

#### 4 Bedrooms | 2.5 Bathrooms Study | Rumpus | 2 Car

# BRILLIANCE INCLUSIONS

- Premium Fisher & Paykel appliances
- SmartStone throughout
- Butlers pantry
- Frameless mirrors
- Soft close cabinetry
- 2590mm ceilings throughout
- Colorbond Roof
- Grand alfresco
- Dulux 3 coat paint system to walls and doors
- LED downlights
- Cold water tap to fridge
- 50 year structural warranty