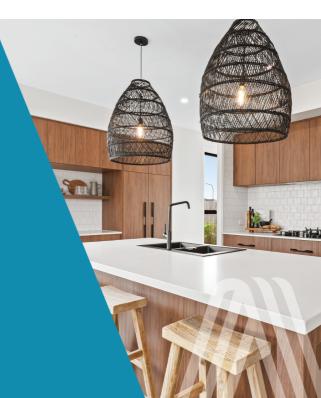

# BRILLIANCE INCLUSIONS

- Premium Fisher & Paykel appliances
- SmartStone throughout
- Butlers pantry
- Frameless mirrors
- Soft close cabinetry
- 2590mm ceilings throughout
- Colorbond Roof
- Grand alfresco
- Dulux 3 coat paint system to walls and doors
- LED downlights
- Cold water tap to fridge
- 50 year structural warranty