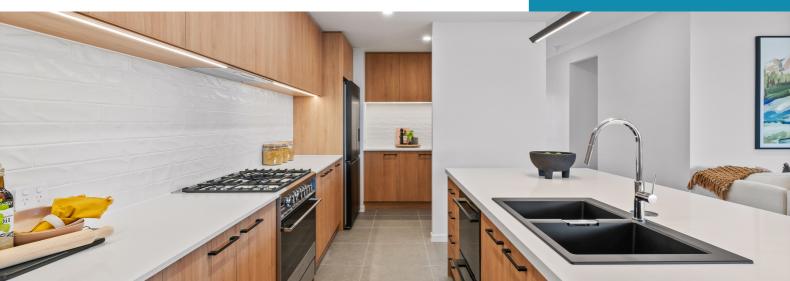

# BRILLIANCE INCLUSIONS

- Premium Fisher & Paykel appliances
- SmartStone throughout
- Butlers pantry
- Frameless mirrors
- Soft close cabinetry
- 2590mm ceilings throughout
- Colorbond Roof
- Grand alfresco
- Dulux 3 coat paint system to walls and doors
- LED downlights
- Cold water tap to fridge
- 50 year structural warranty