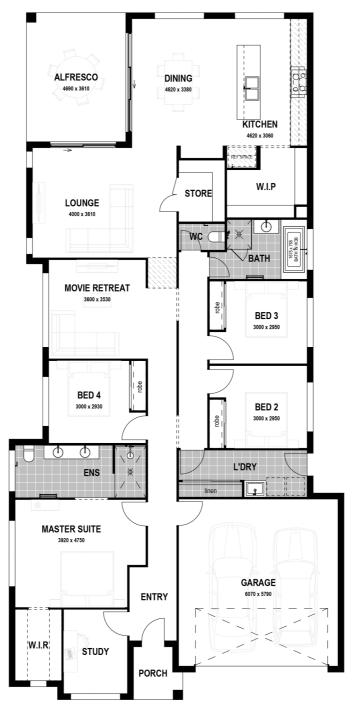

**CLIFTON** 28

4 Bedrooms | 3 Bathrooms Study | Movie Retreat | 2 Car

## **CLIFTON** 28

## 4 Bedrooms | 3 Bathrooms Study | Movie Retreat | 2 Car