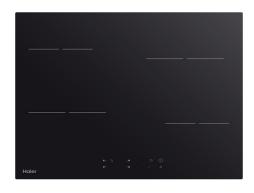

## **KITCHEN INCLUSIONS**

Everhard Squareline 1.75 Bowl single drainer

Phoenix Vivid Slimline Sink Mixer 160mm Gooseneck

Haier 600mm 66L Oven

Haier 600mm 4 Zone Ceramic Cooktop with Touch Control

Haier 600mm T-Shape Wall Mounted Box Rangehood