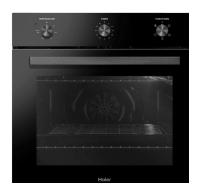

## **KITCHEN INCLUSIONS**

Everhard Squareline 1.75 Bowl single drainer

Phoenix Vivid Slimline Sink Mixer 160mm Gooseneck

Haier 600mm 66L Oven

Haier 600mm 4 Zone Ceramic Cooktop with Touch Control

Haier 600mm T-Shape Wall Mounted Box Rangehood