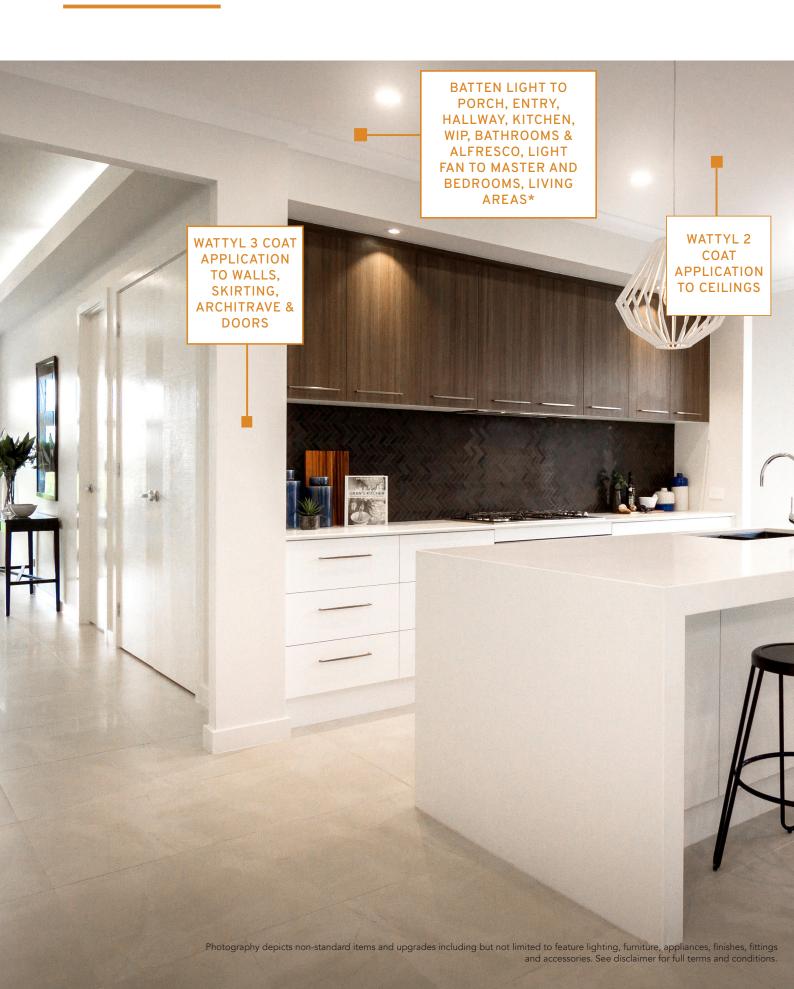

## **KITCHEN INCLUSIONS**

Everhard Squareline 1.75 Bowl single drainer

Phoenix Vivid Slimline Sink Mixer 160mm Gooseneck

Haier 600mm 66L Oven

Haier 600mm 4 Zone Ceramic Cooktop with Touch Control

Haier 600mm T-Shape Wall Mounted Box Rangehood

## **BENCHTOPS**

## Smartstone 20mm Benchtops available in 11 colours

Gelsomino

Arcadia Astral

Triton Santorini Marengo