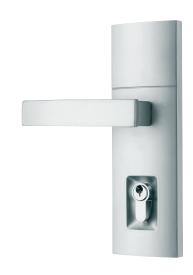

## **DOOR HANDLE**

Gainsborough Angular Trilock Single Cylinder External Door Handle in Satin Chrome or Bright Chrome