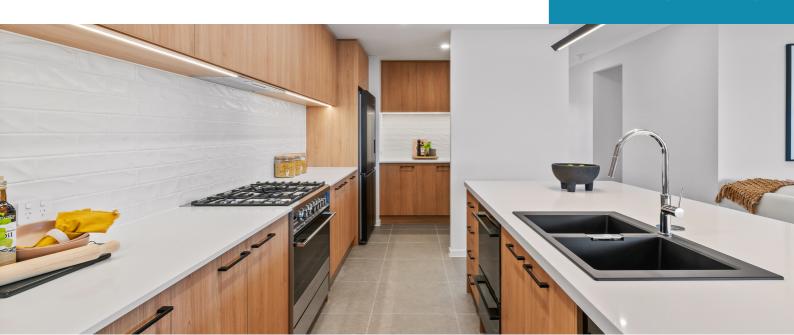

## **AVALON 25**

## BRILLIANCE INCLUSIONS

- Premium Fisher & Paykel appliances
- SmartStone throughout
- Butlers pantry
- Frameless mirrors
- Soft close cabinetry
- 2590mm ceilings throughout
- Colorbond Roof
- Grand alfresco
- Dulux 3 coat paint system to walls and doors
- LED downlights
- Cold water tap to fridge
- 50 year structural warranty