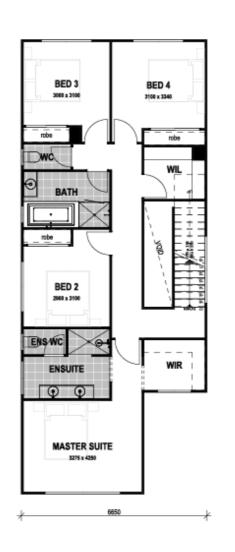

## **AVALON** 25

4 Bedrooms | 2.5 Bathrooms 2 Car

## **AVALON 25**

## BRILLIANCE INCLUSIONS

- Premium Fisher & Paykel appliances
- SmartStone throughout
- Butlers pantry
- Frameless mirrors
- Soft close cabinetry
- 2590mm ceilings throughout
- Colorbond Roof
- Grand alfresco
- Dulux 3 coat paint system to walls and doors
- LED downlights
- Cold water tap to fridge
- 50 year structural warranty