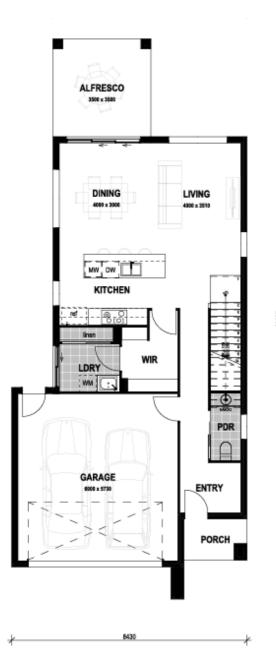

## **AVALON** 25

4 Bedrooms | 2.5 Bathrooms 2 Car

## **AVALON 25**

## BRILLIANCE INCLUSIONS

- Premium Fisher & Paykel appliances
- SmartStone throughout
- Butlers pantry
- Frameless mirrors
- Soft close cabinetry
- 2590mm ceilings throughout
- Colorbond Roof
- Grand alfresco
- Dulux 3 coat paint system to walls and doors
- LED downlights
- Cold water tap to fridge
- 50 year structural warranty