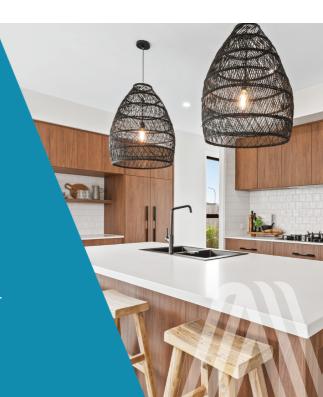

## BRILLIANCE INCLUSIONS

- Premium Fisher & Paykel appliances
- SmartStone throughout
- Butlers pantry
- Frameless mirrors
- Soft close cabinetry
- 2590mm ceilings throughout
- Colorbond Roof
- Grand alfresco
- Dulux 3 coat paint system to walls and doors
- LED downlights
- Cold water tap to fridge
- 50 year structural warranty