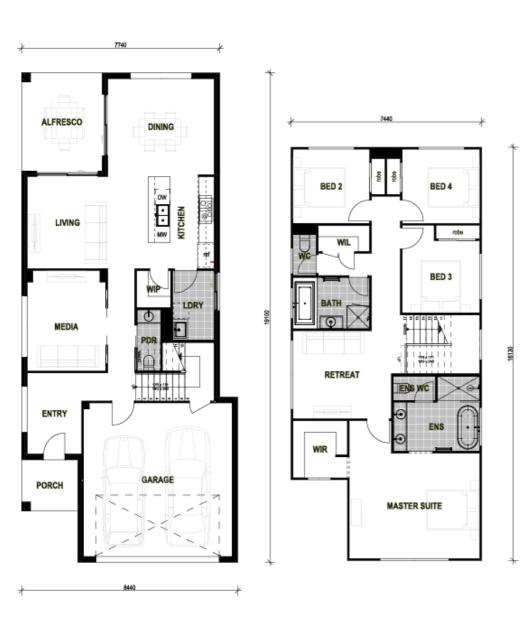

**HENLEY** 28

4 Bedrooms | 2.5 Bathrooms Rumpus | Media | 2 Car

## **HENLEY** 28

## 4 Bedrooms | 2.5 Bathrooms Rumpus | Media | 2 Car