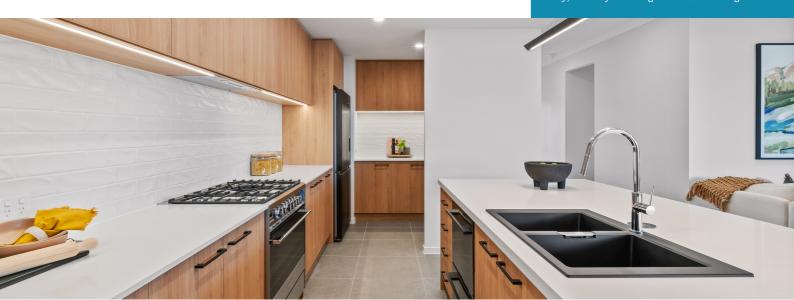

## BRILLIANCE INCLUSIONS

- Premium Fisher & Paykel appliances
- SmartStone throughout
- Butlers pantry
- Frameless mirrors
- Soft close cabinetry
- 2590mm ceilings throughout
- Colorbond Roof
- Grand alfresco
- Dulux 3 coat paint system to walls and doors
- LED downlights
- Cold water tap to fridge
- 50 year structural warranty