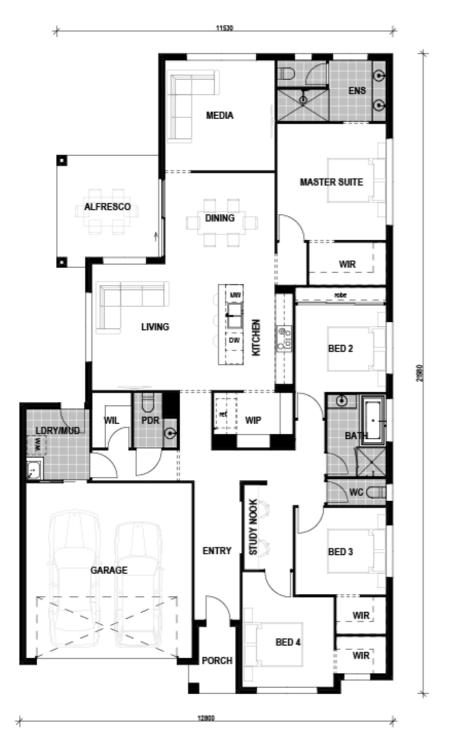

## KINGSLEY 26

4 Bedrooms | 2.5 Bathrooms Study Nook | Media | 2 Car

# KINGSLEY 26

### 4 Bedrooms | 2.5 Bathrooms Study Nook | Media | 2 Car