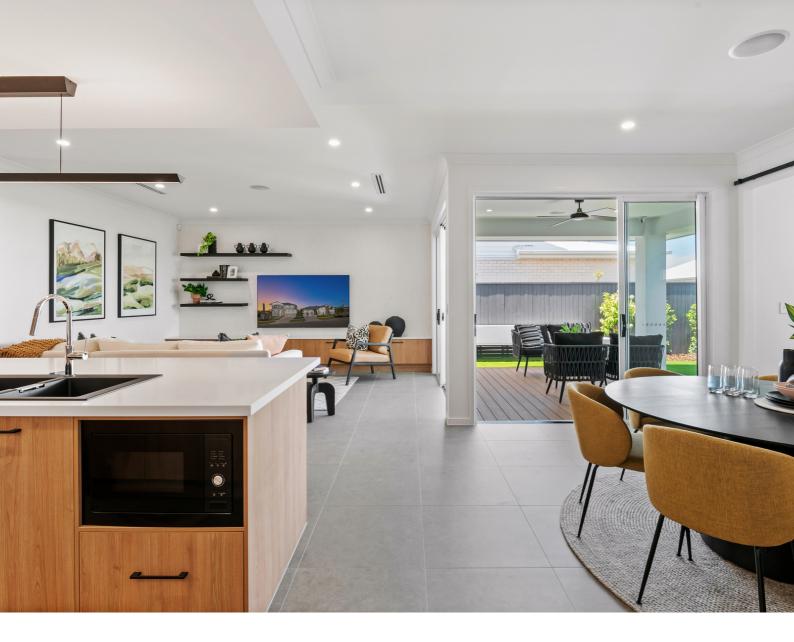

## KINGSLEY 26

4 Bedrooms | 2.5 Bathrooms Study Nook | Media | 2 Car

# KINGSLEY 26

### 4 Bedrooms | 2.5 Bathrooms Study Nook | Media | 2 Car

### BRILLIANCE INCLUSIONS

- Premium Fisher & Paykel appliances
- SmartStone throughout
- Butlers pantry
- Frameless mirrors
- Soft close cabinetry
- 2590mm ceilings throughout
- Colorbond Roof
- Grand alfresco
- Dulux 3 coat paint system to walls and doors
- LED downlights
- Cold water tap to fridge
- 50 year structural warranty