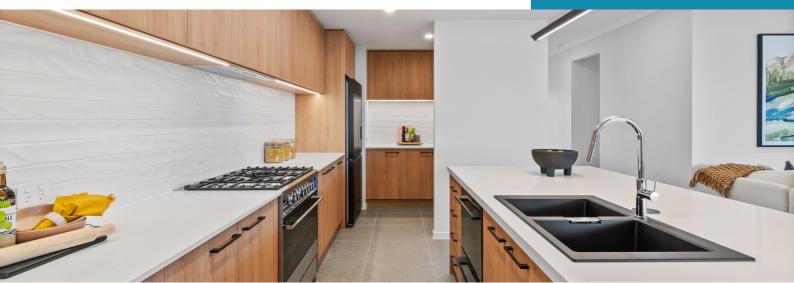

### BRILLIANCE INCLUSIONS

- Premium Fisher & Paykel appliances
- SmartStone throughout
- Butlers pantry
- Frameless mirrors
- Soft close cabinetry
- 2590mm ceilings throughout
- Colorbond Roof
- Grand alfresco
- Dulux 3 coat paint system to walls and doors
- LED downlights
- Cold water tap to fridge
- 50 year structural warranty