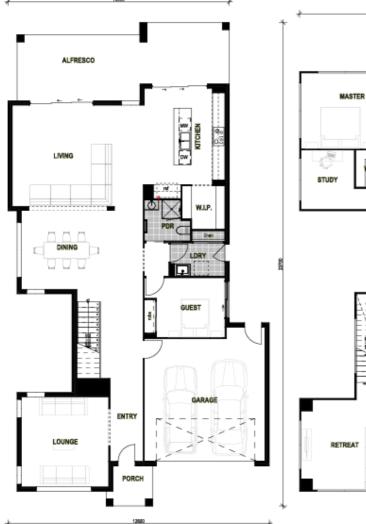

## **MIAMI** 45

### 5 Bedrooms | 5 Bathrooms Study | Retreat | 2 Car

### WANT TO KNOW WHY WE'RE AWESOME?



STRONG BRAND

PARTNERSHIPS



PRI



60+ YEARS INDUSTRY EXPERIENCE



Soled Nombers



50 YEAR STRUCTURAL WARRANTY



YOUR LOCAL QLD BUILDERS



# **MIAMI** 45

### 5 Bedrooms | 5 Bathrooms Study | Retreat | 2 Car





### BRILLIANCE INCLUSIONS

- Premium Fisher & Paykel appliances
- SmartStone throughout
- Butlers pantry
- Frameless mirrors
- Soft close cabinetry
- 2590mm ceilings throughout
- Colorbond Roof
- Grand alfresco
- Dulux 3 coat paint system to walls and doors
- LED downlights
- Cold water tap to fridge
- 50 year structural warranty

All inclusions are based on the Brilliance range only, and may be changed without warning.