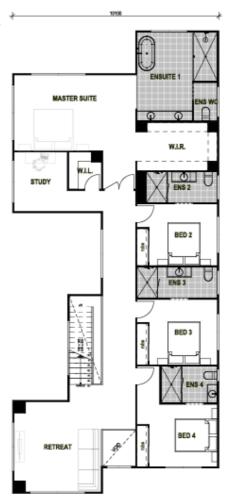

## **MIAMI** 45

### 5 Bedrooms | 5 Bathrooms Study | Retreat | 2 Car

### WANT TO KNOW WHY WE'RE AWESOME?



STRONG BRAND

PARTNERSHIPS



PRI



60+ YEARS INDUSTRY EXPERIENCE



Soled Nombers



50 YEAR STRUCTURAL WARRANTY



YOUR LOCAL QLD BUILDERS



# **MIAMI** 45

### 5 Bedrooms | 5 Bathrooms Study | Retreat | 2 Car





### BRILLIANCE INCLUSIONS

- Premium Fisher & Paykel appliances
- SmartStone throughout
- Butlers pantry
- Frameless mirrors
- Soft close cabinetry
- 2590mm ceilings throughout
- Colorbond Roof
- Grand alfresco
- Dulux 3 coat paint system to walls and doors
- LED downlights
- Cold water tap to fridge
- 50 year structural warranty

All inclusions are based on the Brilliance range only, and may be changed without warning.