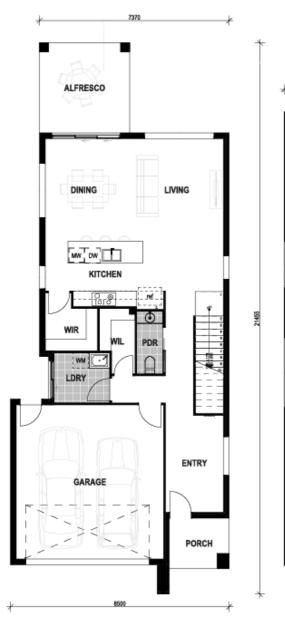

**MERMAID** 32

4 Bedrooms | 2.5 Bathrooms Rumpus | Media | 2 Car

## MERMAID 32

## 4 Bedrooms | 2.5 Bathrooms Rumpus | 2 Car