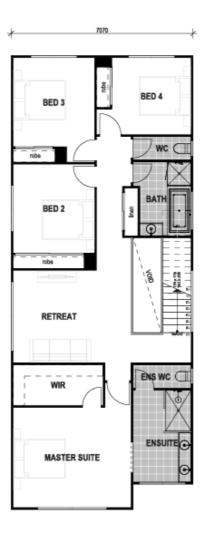

**MERMAID** 32

4 Bedrooms | 2.5 Bathrooms Rumpus | Media | 2 Car

## MERMAID 32

## 4 Bedrooms | 2.5 Bathrooms Rumpus | 2 Car